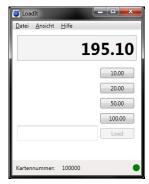

### **Features**

- Top up configurable fixed amounts with a mouse click or manual amount
- Unload (delete balance on data carrier)
- Balance display and control
- RFID technologies Legic, Mifare with sub-variants and virtual data carriers on mobile phones (Legic connect)
- Support for all major data carrier structures for Legic and Mifare on the market
- Log file per month (date, time, user ID, company code, old balance, new balance, further editable with Excel or DB)
- Native Windows look and feel
- Kiosk function for simple sales stations
- Visualization of the reader via traffic light control