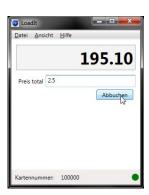

### **Features**

- Top up configurable fixed amounts with a mouse click or manual amount
- Unload (delete balance on data carrier)
- Balance display and control
- RFID technologies Legic, Mifare with sub-variants and virtual data carriers on mobile phones (Legic connect)
- Support for all major data carrier structures for Legic and Mifare on the market
- Log file per month (date, time, user ID, company code, old balance, new balance, further editable with Excel or DB)
- Native Windows look and feel
- Kiosk function for simple sales stations
- Visualization of the reader via traffic light control